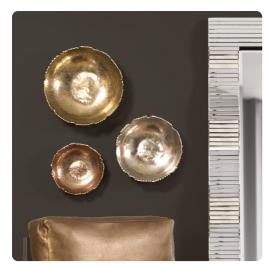

## Wall Art MHE35049 – Gold Broken Edge Bowl / Wall Art

## Wall Art

This unique bowl is fashioned from metal and features torn edges. It is finished with a bright metallic silver on the outside, while the inside of the bowl is finished in a bright metallic gold. Console tables, book shelves, desks or any other place that an accent is needed, are the perfect places for this decorative bowl. But that's not all! This piece comes with hardware so that you can hang it on the wall for a sculptural wall art piece! Pair with the other colors and sizes for a striking collection on your wall or table! \*For decoration ONLY. Item is NOT food safe or suitable to hold water.

## Specifications

Height 5H Material Aluminum Width 17.3/4W Shape Round Weight 9 Finish Metallic Package Dimensions 18 x 18 x 5

https://www.mdcwall.com/go/sku/MHE35049