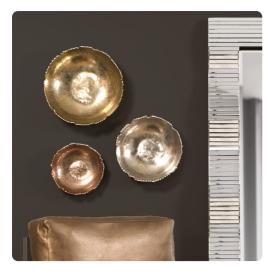

## Wall Art MHE35048 – Silver Broken Edge Bowl / Wall Art

## Wall Art

This unique bowl is fashioned from metal and features torn edges. It is finished with a bright metallic silver. Console tables, book shelves, desks or any other place that an accent is needed, are the perfect places for this decorative bowl. But that's not all! This piece comes with hardware so that you can hang it on the wall for a sculptural wall art piece! Pair with the other colors and sizes for a striking collection on your wall or table! \*For decoration ONLY. Item is NOT food safe or suitable to hold water.

## Specifications

Height 4.1/4H Material Aluminum Width 14.5W Shape Round Weight 5 Finish Textured Package Dimensions 15 x 15 x 5

https://www.mdcwall.com/go/sku/MHE35048