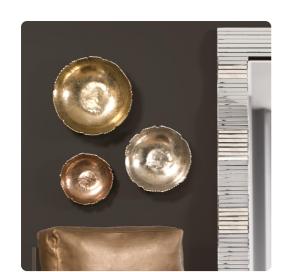

## Wall Art

This unique bowl is fashioned from metal and features torn edges. It is finished with a bright metallic silver on the outside, while the inside of the bowl is finished in a bright metallic copper. Console tables, book shelves, desks or any other place that an accent is needed, are the perfect places for this decorative bowl. But that's not all! This piece comes with hardware so that you can hang it on the wall for a sculptural wall art piece! Pair with the other colors and sizes for a striking collection on your wall or table! \*For decoration ONLY. Item is NOT food safe or suitable to hold water.