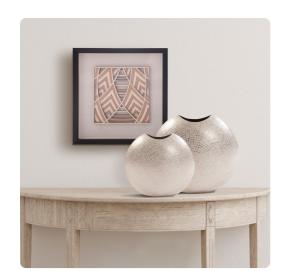

## Accessories

This interesting vase is fashioned from metal into a round, disk-like shape. It is finished in a metallic silver with a minute hammered texture in a circular pattern which gives the piece an almost frosted look. From Contemporary, to Art Deco; from Transitional to a Scandinavian look, plus everything in between this piece is sure to fit right into your decor. This vase is a perfect accent piece for console tables, book shelves, entryways or any room in your home. Pair with the smaller size for a complete look. \*For decoration ONLY. Item is NOT food safe or suitable to hold water.

## **Specifications**

Height 14.1/4H
Material Aluminum
Width 15W
Shape Round
Weight 3
Finish Frosted
Package Dimensions 15 x 14 x 7

https://www.mdcwall.com/go/sku/MHE35045