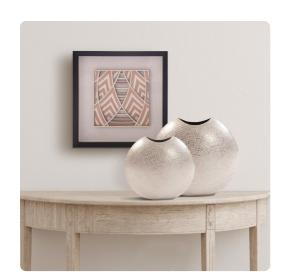

## Accessories

This interesting vase is fashioned from metal into a round, disk-like shape. It is finished in a metallic silver with a minute hammered texture in a circular pattern which gives the piece an almost frosted look. From Contemporary, to Art Deco; from Transitional to a Scandinavian look, plus everything in between this piece is sure to fit right into your decor. This vase is a perfect accent piece for console tables, book shelves, entryways or any room in your home. Pair with the larger size for a complete look. \*For decoration ONLY. Item is NOT food safe or suitable to hold water.

## **Specifications**

Height 10.1/4H
Material Aluminum
Width 10.3/4W
Shape Round
Weight 5
Finish Frosted
Package Dimensions 10 x 11 x 5

https://www.mdcwall.com/go/sku/MHE35044