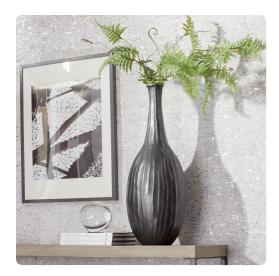

## Accessories MHE35039 – Graphite Chiseled Metal Bottle

#### Accessories

This metal vase features a bottle shape. It is characterized by a chiseled texture etched into the metal. It is then finished in a raw graphite gray finish. The chiseled texture which captures the light creating an interesting striped effect. From Contemporary, to Art Deco; from Transitional to a Scandinavian look, plus everything in between this piece is sure to fit right into your decor. This vase is a perfect accent piece for console tables, book shelves, entryways or any room in your home. Pair with the smaller, silver vase for a complete look. \*For decoration ONLY. Item is NOT food safe or suitable to hold water.

#### Specifications

Height 29H Material Aluminum Width 10.5W Shape Round Weight 14 Finish Textured Package Dimensions 10 x 10 x 29

https://www.mdcwall.com/go/sku/MHE35039