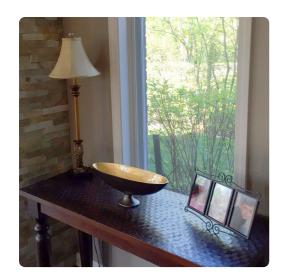

## Accessories MHE35019 – Oblong Bronze Footed Bowl with Gold Luster - Mediu

## Accessories

This elegant footed bowl features an elongated, oblong well set on a pedestal foot. The body is finished in a rich matte bronze. This is then contrasted by a metallic gold luster on the inside of the bowl. Alone or in multiples, this bowl is a perfect accent piece for console tables, book shelves, entryways or any room in your home. Group with the other sizes in the collection to complete your look. \*For decoration ONLY. Item is NOT food safe or suitable to hold water.

## **Specifications**

Height 6H
Material Aluminum
Width 18W
Shape Oval
Weight 3
Finish Matte
Package Dimensions 17 x 6 x 6

https://www.mdcwall.com/go/sku/MHE35019