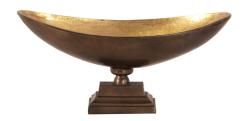

## Accessories MHE35017 – Oblong Bronze Footed Bowl with Gold Luster - Large

## Accessories

This elegant footed bowl features an elongated, oblong well set on a pedestal foot. The body is finished in a rich matte bronze. This is then contrasted by a metallic gold luster on the inside of the bowl. Alone or in multiples, this bowl is a perfect accent piece for console tables, book shelves, entryways or any room in your home. Group with the other sizes in the collection to complete your look. \*For decoration ONLY. Item is NOT food safe or suitable to hold water.

## Specifications

Height 7H Material Aluminum Width 17W Shape Oval Weight 5 Finish Matte Package Dimensions 8 x 8 x 17

https://www.mdcwall.com/go/sku/MHE35017