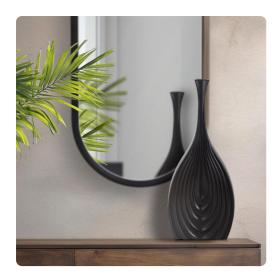

## Accessories MHE34278 – Black Onion Tapered Low Ceramic Vase

#### Accessories

This vase caters to various design needs. Its unique ribbed and tapered design mimics the delicate layers of an onion, adding a touch of organic texture to its matte black finish. The contrast between the sleek, dark exterior and the intricate ribbing creates a mesmerizing visual and tactile experience, creating a unique addition to any room.