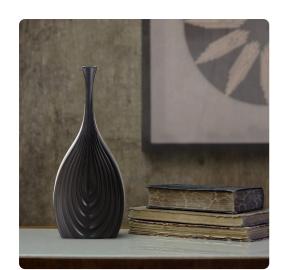

# Accessories MHE34277 – Black Onion Tapered Short Vase

### Accessories

This vase caters to various design needs. Its unique ribbed and tapered design mimics the delicate layers of an onion, adding a touch of organic texture to its matte black finish. The contrast between the sleek, dark exterior and the intricate ribbing creates a mesmerizing visual and tactile experience, creating a unique addition to any room.