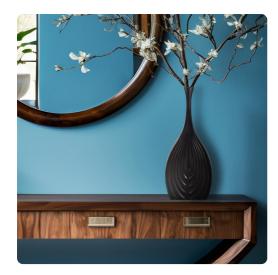

## Accessories

This vase caters to various design needs. Its unique ribbed and tapered design mimics the delicate layers of an onion, adding a touch of organic texture to its matte black finish. The contrast between the sleek, dark exterior and the intricate ribbing creates a mesmerizing visual and tactile experience, creating a unique addition to any room.