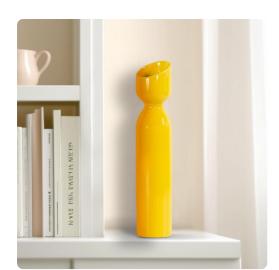

## Accessories MHE34270 – Holland Daffodil Short Vase

## Accessories

Introducing a striking and contemporary addition to your decor that radiates positivity and energy. This unique vase provides versatility for various spaces and design needs. Its bold hue of bright yellow instantly captures attention, injecting a cheerful spirit into any room. Its distinctive slanted top, adds a modern twist to its classic form. Whether showcasing a single bold bloom or serving as a standalone statement piece, this vase elevates your interior with its dynamic color and innovative design.

## **Specifications**

Height 15.1/4H Material Ceramic Width 3.1/2W Shape Abstract Weight 2 Finish Glossy Package Dimensions 17

https://www.mdcwall.com/go/sku/MHE34270