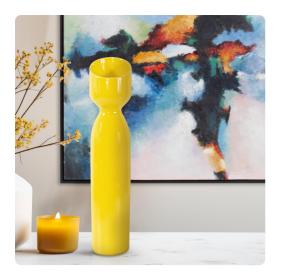

# Accessories MHE34269 – Holland Daffodil Tall Vase

#### Accessories

Introducing a striking and contemporary addition to your decor that radiates positivity and energy. This unique vase provides versatility for various spaces and design needs. Its bold hue of bright yellow instantly captures attention, injecting a cheerful spirit into any room. Its distinctive slanted top, adds a modern twist to its classic form. Whether showcasing a single bold bloom or serving as a standalone statement piece, this vase elevates your interior with its dynamic color and innovative design.

#### Specifications

Height 18.3/8H Material Ceramic Width 3.5W Shape Abstract Weight 3 Finish Glossy Package Dimensions 20

https://www.mdcwall.com/go/sku/MHE34269