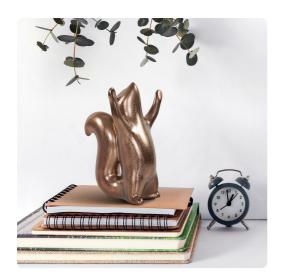

## Accessories

Cute and adorable Chippy the ceramic chipmunk stands with his little arms outstretched ready to jump into a big hug. He is showing off his new finish in the deep rich antique brass color tones. Lifestyle trends are increasingly looking to the antique finishes in metallics such as brass to add warm than old world flair to your home environment.