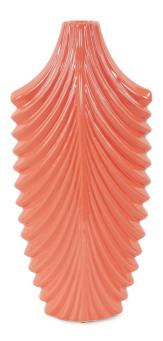

## Accessories MHE34255 – Coral Reef Vase, Short

## Accessories

The creation of the Coral Reef ceramic vases and tray was inspired by vintage ceramics of the early 1920's. Each piece has a glamorous draping effect pattern, that was finished by hand in a glossy light coral so to highlight the deep texture. The Coral Reef Short vase makes a strong statement on its own anchoring a display in your home or as a functional vessel filled with flowers.