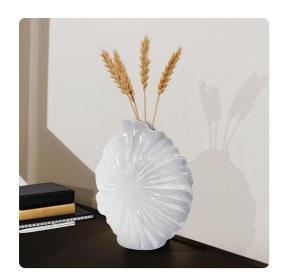

## Accessories

Nature once again was the muse that created the La Marr collection. Tropical foliage, each with their own unique textures and size, were pressed into molds that would later became beautiful home decor elements. We decided to give the collection a contemporary twist with finishing each of these in a high gloss white. Perfect as a sculptural piece for the tabletop or as a functional vase to show off the season's best blooms.

## **Specifications**

Height 11.5H Material Ceramic Width 10.1/4W Weight 1.6 Finish Glossy Package Dimensions 13XX6X14

https://www.mdcwall.com/go/sku/MHE34240