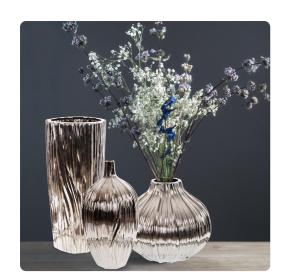

## MHE34194 – Metallic Silver Ribbed Ceramic Bottle Vase

#### Accessories

This ceramic vase is striking in every way. It features a bottle shape characterized by an organic ribbed texture. The piece is then finished with an electroplated nickel plating that is so metallic it has a mirrored effect. Alone or in multiples this vase will look great in any room. Console tables, book shelves, pedestals or any other place that an accent is needed, are the perfect places for this vase. Pair with the other pieces in the collection to complete your look. Vase can hold water. Opening 3/4