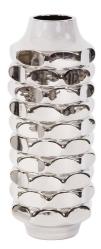

# Accessories MHE34180 – Hammered Metallic Silver Ceramic Vase, Large

#### Accessories

The interesting geometric texture of this vase is inspired by vintage tiled roofs. The tall cylindrical vase fashioned from ceramic decorated with this unique texture surrounding the piece. It is finished in an electrostatic metallic silver finish that transports it into modern, high design. Additional sizes available.

#### Specifications

Height 18H Material Ceramic Width 7W Shape Round Weight 9 Finish Electroplated Package Dimensions 10 x 10 x 21

https://www.mdcwall.com/go/sku/MHE34180