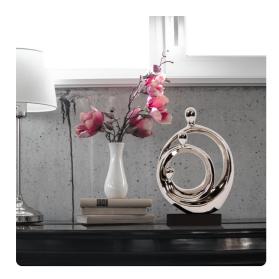

# Accessories MHE34159 – Family Circle Statue

### Accessories

An abstract sculpture depicting a family of 3 in a loving circular embrace. It is fashioned from ceramic and finished in an electroplated nickel so metallic it has a mirrored effect. Set on a black base, this constant reminder of family love will be a welcome addition to any decor. The bottom of the sculpture is padded so as not to damage your surfaces.