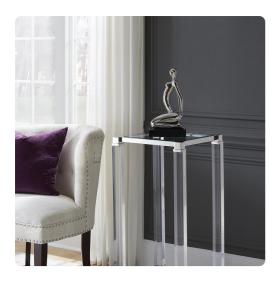

# Accessories MHE34158 – Ustrasana Variation Posed Yoga Figure

#### Accessories

This elegant figure features an abstract Yogi in a graceful Ustrasana Variation Yoga pose. She is fashioned from ceramic and finished in an electroplated nickel so metallic it has a mirrored effect. She is set on a black platform. Pair with the Mermaid Posed Sculpture for a complete look. The bottom of the sculpture is padded so as not to damage your surfaces.