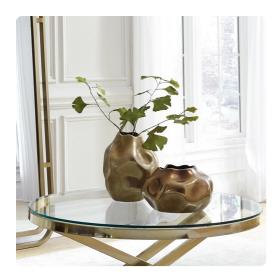

# Accessories MHE34151 – Matte Bronze Abstract Ceramic Vase, Large

#### Accessories

This unique vase is fashioned from ceramic into an organic shape. The rustic imperfection of this vase adds a character all of its own. It is finished in a gorgeous matte bronze that accentuates the unique style of the piece. Pair with the other pieces of the collection to complete the set. This vase can hold water.