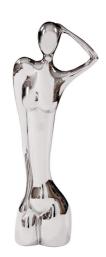

## Accessories MHE34126 – Strike a Pose Sculpture - Arms Up

## Accessories

Strike a pose! This figure is fashioned from ceramic into an elegant posing female shape. It is then finished in an electroplated nickel so metallic, it has a mirrored effect. Alone or in multiples this statue will look great in any room. Console tables, book shelves, pedestals or any other place that an accent is needed, are the perfect places for this piece. Pair with the other figure to complete your look.