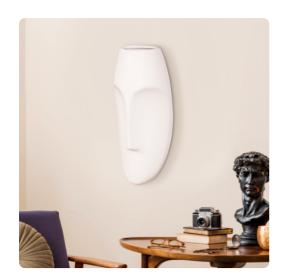

## Wall Art

This ceramic vase is characterized by non descript contemporary face. It is then finished in a matte white glaze giving the piece a modern and mysterious look. Alone or in multiples, It is a perfect focal point for an entryway, bathroom, bedroom or any room in your home. Hardware is affixed to the back of the piece so it is ready to hang right out of the box!