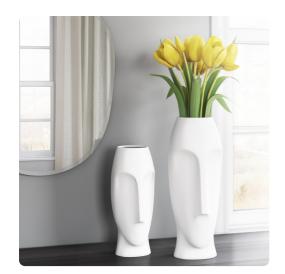

# MHE34094 – Abstract Faces Matte White Ceramic Vases (Set of 2

### Accessories

This ceramic vase set are characterized by non descript contemporary faces. They are then finished in a matte white glaze giving the pieces a modern and mysterious look. The vase set has padded feet to protect your surfaces from potential scratching. The set includes a large and a small vase. Console tables, book shelves, pedestals or any other place that an accent is needed, are the perfect places for this vase. Vases can hold water.