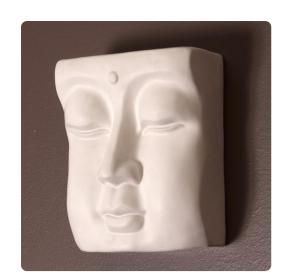

# Wall Art MHE34092 – Abstract Buddha Face in Eggshell White Ceramic Wal

## Wall Art

This ceramic vase features a vast resemblance to Buddha. It is finished in a soothing, matte eggshell white. What is great about this piece is that it can sit on a shelf or table, or be hung on a wall. Alone or in multiples this piece will look great in any room where you need a punch of eclectic style. Vase can hold water.