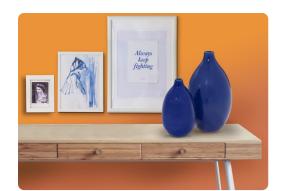

## Accessories

This vase set is fashioned from ceramic and finished in a vivid cobalt blue glaze. The set includes a large and small sized vase that you can use together or each on their own anywhere in your home. The vase has padded feet to protect your surfaces. Console tables, book shelves, pedestals or any other place that a punch of color is needed, are the perfect places for this vase set.