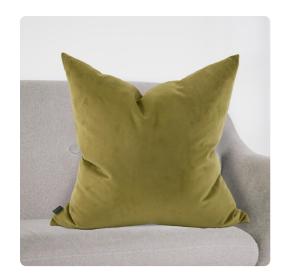

## Textiles MHE3-221F – 24 x 24 Bella Moss Pillow - Down Insert Textiles

Change up color themes or add pop to a simple sofa or bedding display by piling up the pillows in a multitude of colors, textures and patterns. This Bella Pillow features a rich moss green fabric with a lush velvety hand. Includes a lush down filled pillow insert. Also available with a polyester insert. Also available in a 20 and kidney size.