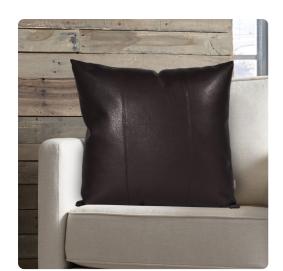

## Textiles MHE3-194 – 24 x 24 Avanti Black Pillow

## **Textiles**

Change up color themes or add pop to a simple sofa or bedding display by piling up the pillows in a multitude of colors, textures and patterns. This Avanti Pillow features a rich black color, textured leather-like grain and a paneled design to give the look of true leather. Includes lush polyester pillow fill insert. Also available in a 20 and kidney size.