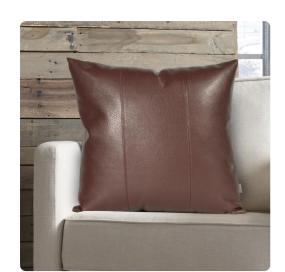

## Textiles MHE3-192 – 24 x 24 Avanti Pecan Pillow

## **Textiles**

Change up color themes or add pop to a simple sofa or bedding display by piling up the pillows in a multitude of colors, textures and patterns. This Avanti Pillow features a rich pecan brown color, textured leather-like grain and a paneled design to give the look of true leather. Includes lush polyester pillow fill insert. Also available in a 20 and kidney size.