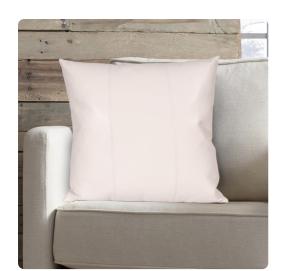

# Textiles MHE3-190 – 24 x 24 Avanti White Pillow

## **Textiles**

Change up color themes or add pop to a simple sofa or bedding display by piling up the pillows in a multitude of colors, textures and patterns. This Avanti Pillow features a bright white color, textured leather-like grain and a paneled design to give the look of true leather. Includes lush polyester pillow fill insert. Also available in a 20 and kidney size.

### **Specifications**

Height 24H
Material 100% Polyurethane
Width 24W
Shape Square
Weight 7
Finish Hand Finished
Package Dimensions 24 x 24 x 8

https://www.mdcwall.com/go/sku/MHE3-190