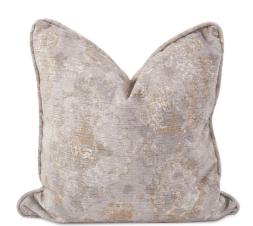

## Textiles MHE3-1293F – 24 x 24 Pillow Baroque Mercury - Down Insert

## **Textiles**

The Baroque Pillows are a harmonious fusion of opulence and comfort. This luxurious accent piece seamlessly blends timeless design with modern comfort, making it a captivating addition to any living space or bedroom. The pillow's surface has a mesmerizing Baroque pattern that pays homage to the grandeur and intricacy of the Baroque era. Each piece is hand made in the USA with hidden zippers and down inserts.

## **Specifications**

Height 24H Material 100% Polyester Width 24W Shape Square Weight 5 Finish Hand Finished

https://www.mdcwall.com/go/sku/MHE3-1293F