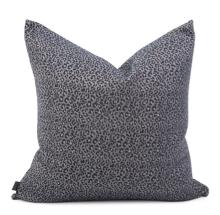

# Textiles MHE3-1283F – 24 x 24 Pillow Lynx Indigo - Down Insert

### Textiles

A bold blend of nature's allure and modern style. This striking Lynx fabric seamlessly melds the grace of the Lynx with the captivating charm of leopard spots, resulting in a garment that demands attention and reflects your fearless individuality. Designed with precision, the Lynx Leopard Print Polyester fabric showcases a dynamic leopard print pattern in multiple colors.

#### Specifications

Height 24H Material 100% Polyester Width 24W Shape Square Weight 7 Finish Hand Finished

https://www.mdcwall.com/go/sku/MHE3-1283F