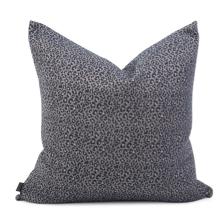

## Textiles MHE3-1283 – 24 x 24 Pillow Lynx Indigo - Poly Insert Textiles

A bold blend of nature's allure and modern style. This striking Lynx fabric seamlessly melds the grace of the Lynx with the captivating charm of leopard spots, resulting in a garment that demands attention and reflects your fearless individuality. Designed with precision, the Lynx Leopard Print Polyester fabric showcases a dynamic leopard print pattern in multiple colors.