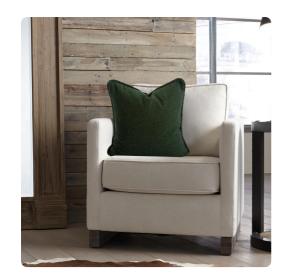

### **Textiles**

MHE3-1265F – 24 in. x 24 in. Pillow Barbet Forest - Down Inser

#### **Textiles**

The highlight of the Barbet pillow collection is its casual soft knobby weave in natural earthy color tones such as the Forest in dark green. Designed with matching cording around the outer edge, these pillows are perfectly at home on a contemporary sofa or nestled in a casual lounge chair. The texture, depth, softness, and colors of each of these pillows will make them a staple in todays casual urban lifestyle settings. Includes a lush down filled pillow insert and invisible zipper closure. Also available in a 20 size, 20 Gusseted pillow and Pouf collection.