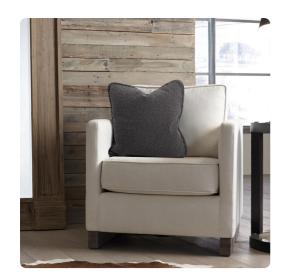

### **Textiles**

MHE3-1264F – 24 in. x 24 in. Pillow Barbet Charcoal -Down Ins

#### **Textiles**

The highlight of the Barbet pillow collection is its casual soft knobby weave in natural earthy color tones such as the Charcoal gray. Designed with matching cording around the outer edge, these pillows are perfectly at home on a contemporary sofa or nestled in a casual lounge chair. The texture, depth, softness, and colors of each of these pillows will make them a staple in todays casual urban lifestyle settings. Includes a lush down filled pillow insert and invisible zipper closure. Also available in a 20 size, 20 Gusseted pillow and Pouf collection.