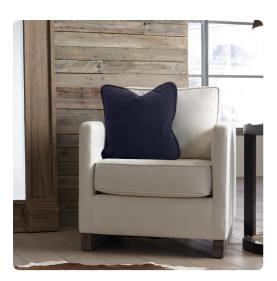

# Textiles MHE3-1263F – 24 in. x 24 in. Pillow Barbet Royal - Down Insert

#### Textiles

The highlight of the Barbet pillow collection is its casual soft knobby weave in natural earthy color tones such as the Royal in deep blues. Designed with matching cording around the outer edge, these pillows are perfectly at home on a contemporary sofa or nestled in a casual lounge chair. The texture, depth, softness, and colors of each of these pillows will make them a staple in todays casual urban lifestyle settings. Includes a lush down filled pillow insert and invisible zipper closure. Also available in a 20 size, 20 Gusseted pillow and Pouf collection.