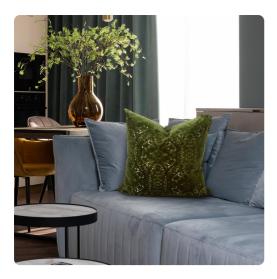

# Textiles MHE3-1251F – 24 x 24 Pillow Pisani Emerald - Down Insert

#### Textiles

The rich jewel tone colors of the Pisani pillow collection offers a lush palette for a variety of interior design styles. The depth of the Pisani pillows are highlighted an emerald green geometric pattern that has been cut and woven into a spectacular fabric. Whether tossed on the floor for movie night or presented to impress guests, the comfort and softness of these pillows are a perfect fit to todays ever changing lifestyles. Includes a lush down filled pillow insert and invisible zipper closure. Also available in a 20 size.