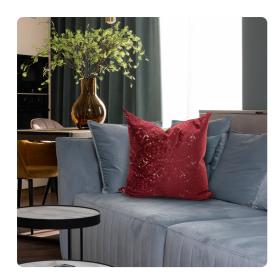

# MHE3-1249F – 24 x 24 Pillow Pisani Ruby - Down Insert

### Textiles

The rich jewel tone colors of the Pisani pillow collection offers a lush palette for a variety of interior design styles. The depth of the Pisani pillows are highlighted a rich ruby red geometric pattern that has been cut and woven into a spectacular fabric. Whether tossed on the floor for movie night or presented to impress guests, the comfort and softness of these pillows are a perfect fit to todays ever changing lifestyles. Includes a lush down filled pillow insert and invisible zipper closure. Also available in a 20 size.