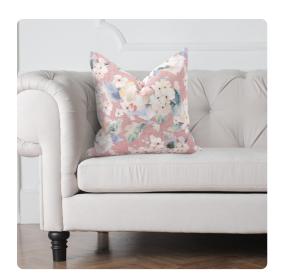

# MHE3-1209F – 24 x 24 Pillow Claude Blush - Down Insert

#### **Textiles**

A beautiful abstract floral print comes to life in soft muted pastel tones. These well crafted pillows fit perfectly tucked in the corner of your favorite reading chair or grouped together with contrasting pillows in a more formal living space. The Claude pillow in Blush is truly a dream come true for style and comfort in soft pinks. These pillows transition easily from modern abstract to traditional to casual shabby chic. Includes a lush down filled pillow insert and invisible zipper closure. Also available in a 20 size.