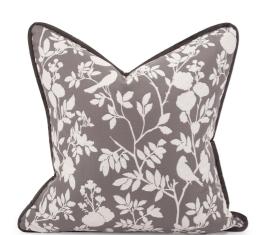

## **Textiles**

MHE3-1145F – 24 x 24 Pillow Sparrow Charcoal - Down Insert

## **Textiles**

Look closely. In this setting you will find a delicate sparrow among flowering branches. High contrasting gray and white creates the silhouette design of the Sparrow Charcoal Pillow. It is part of our Davida Kay designer pillow collection. Includes a lush down filled pillow insert and invisible zipper closure. Also available in a 20 size.