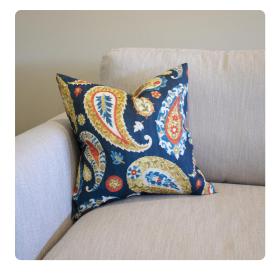

# Textiles MHE3-1143F – 24 x 24 Pillow Boteh Indigo - Down Insert

### Textiles

The Boteh Pillow is certain to add a fun pop of color to any decor. Bright and colorful paisley designs adorn a striated background. Our Boteh Indigo pillow is part of our Davida Kay designer pillow collection. Includes a lush down filled pillow insert and invisible zipper closure. Also available in a 20 size.