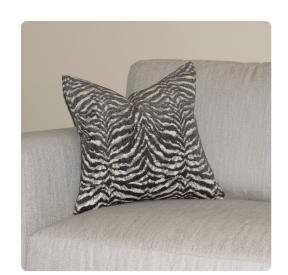

## Textiles

MHE3-1141F – 24 x 24 Pillow Bengal Charcoal - Down Insert

## **Textiles**

Let's get WILD! Our Bengal Charcoal Pillow answers the call of the wild in a bold tiger stripe. The tonal stripe is not only woven into the base cloth, but a chenille design is woven into the fabric creating dimensional texture. Our Bengal Charcoal pillow is part of our Davida Kay designer pillow collection. Includes a lush down filled pillow insert and invisible zipper closure. Also available in a 20 size.