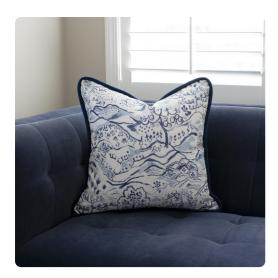

# Textiles MHE3-1135F – 24 x 24 Pillow Fable Royal - Down Insert

#### Textiles

Our Fable Royal Pillow takes on an abstract toile look. A watercolor styled design depicts settings of hills and trees. Look closely and you might be able to imagine your own fable playing out across the fabric. The pillow reverses to a plush navy blue velvet. Our Fable Royal pillow is part of our Davida Kay designer pillow collection. Includes a lush down filled pillow insert and invisible zipper closure. Also available in a 20 size.