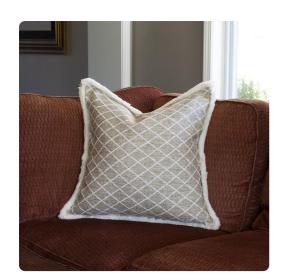

# MHE3-1133F – 24 x 24 Pillow Grille Natural - Down Insert

### **Textiles**

A delicate lattice design is woven into a rich natural basketweave on our Grille Natural Pillow. The classic design lends itself to any design setting. Our Grille Natural pillow is part of our Davida Kay designer pillow collection. Includes a lush down filled pillow insert and invisible zipper closure. Also available in a 20 size.