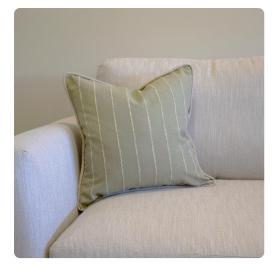

# Textiles MHE3-1129F – 24 x 24 Pillow Evie Moss - Down Insert

#### Textiles

Casual elegance is embodied on our Evie Moss Pillow. Like a good pair of khakis, this pillow is reminiscent of your favorite pair of casual pants. It is accented by a boucle pinstripe. The back of the pillow reverses to a Natural Linen. Our Evie Moss pillow is part of our Davida Kay designer pillow collection. Includes a lush down filled pillow insert and invisible zipper closure. Also available in a 20 size.