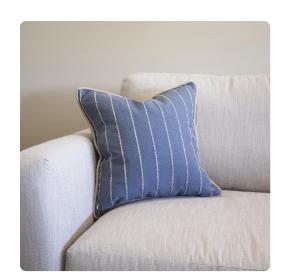

# MHE3-1128F – 24 x 24 Pillow Evie Indigo - Down Insert

### **Textiles**

Casual elegance is embodied on our Evie Indigo Pillow. Like a good pair of jeans, this pillow is reminiscent of your favorite pair of jeans. It is accented by a boucle pinstripe. The back of the pillow reverses to a Natural Linen. Our Evie Indigo pillow is part of our Davida Kay designer pillow collection. Includes a lush down filled pillow insert and invisible zipper closure. Also available in a 20 size.