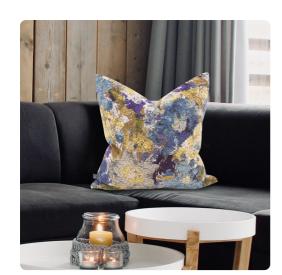

## Textiles MHE3-1101F – 24 x 24 Stanton Eggplant Pillow Down Insert

## **Textiles**

Change up color themes or add pop to a simple sofa or bedding display by piling up the pillows in a multitude of colors, textures and patterns. This Stanton Pillow features a luxuriously soft fabric adorned with splashes of rich color with a burnout texture. Includes a lush down pillow fill insert. A hidden zipper closure allows the cover to remove for easy care. Also available with a polyester pillow insert. Also available in a 20 and kidney size.