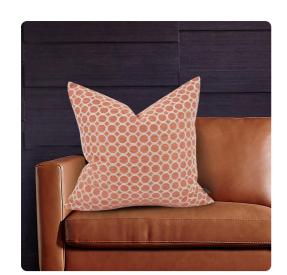

## MHE3-1096F – 24 x 24 Pyth Coral Pillow - Down Insert

#### **Textiles**

Change up color themes or add pop to a simple sofa or bedding display by piling up the pillows in a multitude of colors, textures and patterns. This Pyth Pillow features a coral pink fabric adorned with a geometric design embroidered in natural threads. Includes a lush down pillow fill insert. A hidden zipper closure allows the cover to remove for easy care. Also available with a polyester pillow insert. Also available in a 20 and kidney size.