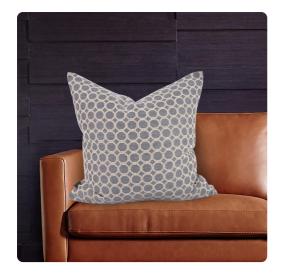

## Textiles MHE3-1095F – 24 x 24 Pyth Steel Pillow - Down Insert

## Textiles

Change up color themes or add pop to a simple sofa or bedding display by piling up the pillows in a multitude of colors, textures and patterns. This Pyth Pillow features a steel blue gray fabric adorned with a geometric design embroidered in natural threads. Includes a lush down pillow fill insert. A hidden zipper closure allows the cover to remove for easy care. Also available with a polyester pillow insert. Also available in a 20 and kidney size.