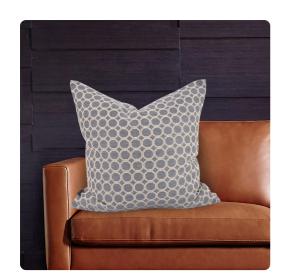

## Textiles MHE3-1095 – 24 x 24 Pyth Steel Pillow - Poly Insert Textiles

Change up color themes or add pop to a simple sofa or bedding display by piling up the pillows in a multitude of colors, textures and patterns. This Pyth Pillow features a steel blue gray fabric adorned with a geometric design embroidered in natural threads. Includes a lush polyester pillow fill insert. A hidden zipper closure allows the cover to remove for easy care. Also available with a down insert. Also available in a 20 and kidney size.